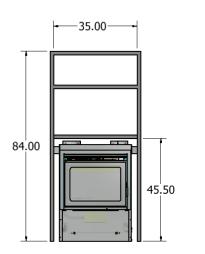

# FUSION 18

#### Wood Burning Fireplace Inserts

The Fusion 18 is the ideal wood burning insert for people wanting to improve the efficiency of their fireplace. Its sleek design and innovative technologies introduce comfort, without forfeiting the beauty of the existing masonry.

While it is the compact model of the Fusion series, it nonetheless offers a generously proportioned firebox and viewing panel that ensures the compelling beauty of the fire is the centerpiece on show.

The Fusion's cutting-edge style is equaled by the sophistication of its engineering. Patented ignition and air-control systems result in impressive functionality.

The Fusion 18 meets the highest EPA emission standards, making it ideal for homeowners wanting to convert an energy-draining fireplace into an eco-friendly, efficient heat source.