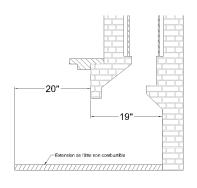

#### ASTRA CORNER INSTALLATION

# 33.00

84.00

42.00

#### **GALAXY CORNER INSTALLATION**