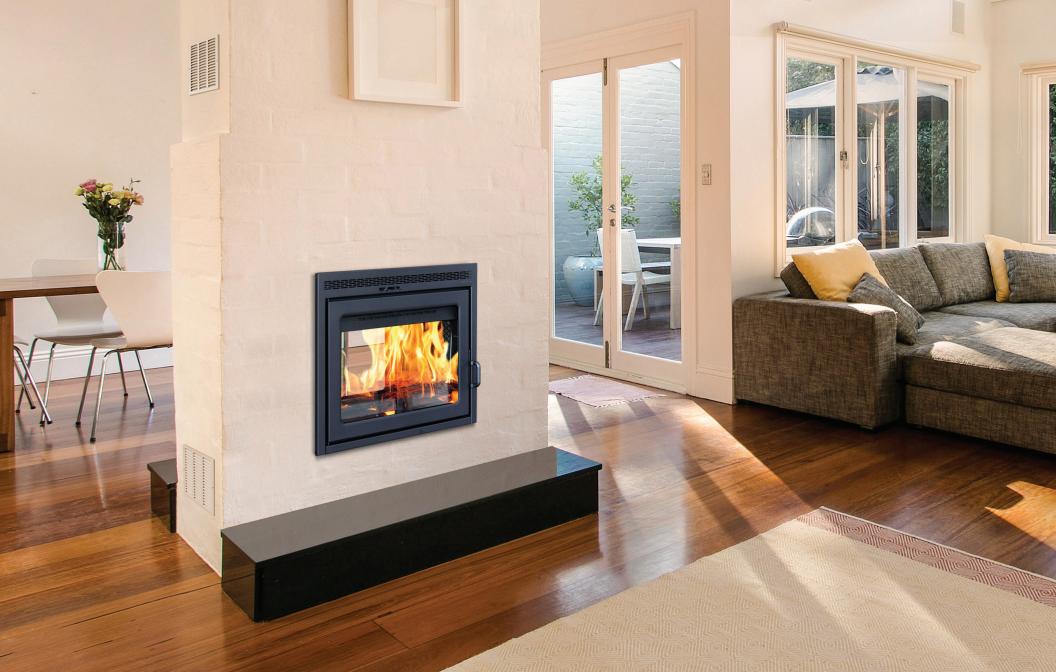

# ASTRA 24TD

#### Zero Clearance Wood Burning Fireplace

The Astra 24TD wood-burning fireplace is a versatile way to introduce modern comfort and ambiance to your home.

The ingenious design of the compact chamber ensures that the Astra 24 can seamlessly integrate into an existing wall space to replace an old decorative fireplace without the need for costly renovations. Its wide glass door draws focus to the beauty and romance of the dancing flames. Patented ignition and air-control systems allow spaces of up to 1,500 square feet to be warmed with ease.

The Astra 24TD is the flexible answer for homeowners wanting a new level of luxurious heating.

| *5       | Heat Capacity    | 1,500 square feet                                   | Certifications   | EPA 28 & 5G option 3, CSA B-415.1.10,<br>UL 127-2011 and ULC S610-M87 |
|----------|------------------|-----------------------------------------------------|------------------|-----------------------------------------------------------------------|
| CATIONS* | Max. Heat Output | 75,000 BTUs/hour<br>(based on a 33 lb load of wood) | Emissions        | 1.8 g/h                                                               |
| EIS      | EPA Firebox Size | 2.4 cubic feet                                      | Glass Dimensions | 24" x 13½"                                                            |
| SPE      | Chimney          | 6 inch listed to UL 103/<br>ULC S629 standards      | Patent Numbers   | 7/325,547 & 9/476,593                                                 |