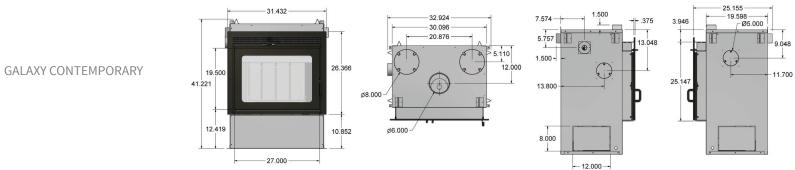

# GALAXY CONTEMPORARY

#### Zero Clearance Wood Burning Fireplace

With a tastefully discreet surround, the Galaxy is a wood-burning fireplace that has universal appeal. A product of patented technologies and masterful craftsmanship, it is guaranteed to become a comforting centerpiece in your home that will last a lifetime.

Generous views of the flickering flames can be enjoyed through the glass of the stainless steel firebox, one of the industry's largest. The fireplace's performance is also unrivalled; it quickly warms areas of up to 2,500 square feet with a heat output of 100,000 BTUs.

Its super functionality is complemented by user-friendly innovations including a patented air control system and easy-light feature. Home cooks will also love the built-in grill that allows delicious meals to be barbecued over the coals.

Step into a new world of luxurious heating with the Galaxy Contemporary.