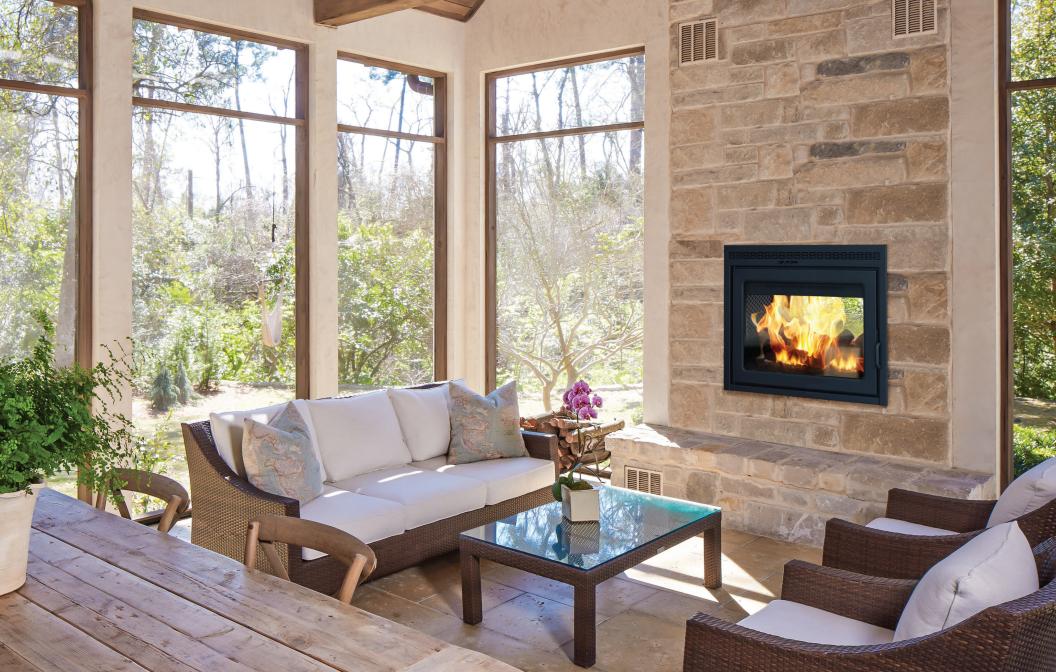

## DUET

#### See-Through Wood Burning Fireplace

The Duet see-through fireplace is a lyrical expression of cutting-edge contemporary design. As the only double-sided wood burning fireplace to meet the EPA's most exacting emission standards, it confirms Supreme's position as the industry leader of clean burn technology.

The Duet doubles as a visually compelling feature in any interior scheme, whether installed as a centerpiece or as a decorative divider between two rooms. Several patented technologies ensure user-friendly ignition that can effortlessly warm spaces of 2,000 square feet. A dual air-wash system keeps both glass panels clean, even on low-burn settings, while the unique baffle design prevents smoke escaping when either door is opened.

The Duet will introduce a sense of harmony along with superior heating capability to your home.

| *        | Heat Capacity    | 2,000 square feet                                    | Certifications   | EPA 28 & 5G option 3, CSA B-415.1.10,<br>UL 127-2011 and ULC S610-M87 |
|----------|------------------|------------------------------------------------------|------------------|-----------------------------------------------------------------------|
| ICATIONS | Max. Heat Output | 100,000 BTUs/hour<br>(based on a 33 lb load of wood) | Emissions        | 3.6 g/h with EPA method 28 & 5G<br>2.2 g/h with CSA method B-415.1.10 |
| SPECIFIC | EPA Firebox Size | 3.1 cubic feet                                       | Glass Dimensions | 22¾"x 15"                                                             |
|          | Chimney          | 6 inch listed to UL 103/<br>ULC S629 standards       | Patent Numbers   | 9/605,851, 7/325,547 & 9/476,593                                      |