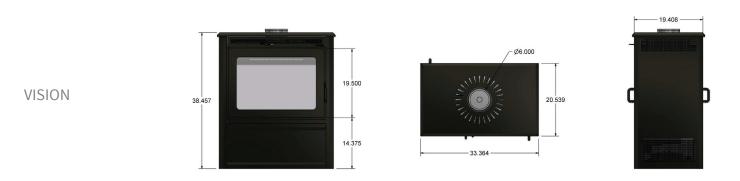

# VISION

#### See-Through Wood Burning Stove

As the industry's first and only see-through wood burning stove, the Vision is a masterpiece of engineering foresight. Its free-standing form upends conventional thinking that a hearth needs to be set in or against a wall.

With glass panels on two sides displaying a generous view of the flames, the Vision offers double the pleasure and comfort of a traditional stove. Patented ignition and air control systems ensure optimum performance and unparalleled functionality. While the firebox can accommodate logs of up to 24 inches, its compact depth ensures it doesn't overwhelm when installed as a centerpiece.

The Vision is the perfect choice for consumers who wish to introduce flexible, contemporary heating design to their home.

| SPECIFICATIONS                  |                                                                       |                 |  |  |  |  |
|---------------------------------|-----------------------------------------------------------------------|-----------------|--|--|--|--|
| Heat Capacity 2,000 square feet |                                                                       |                 |  |  |  |  |
| Max. Heat Output                | 100,000 BTUs/hour<br>(based on a 33 lb load of wood)                  |                 |  |  |  |  |
| EPA Firebox Size                | 3.1 cubic feet                                                        |                 |  |  |  |  |
| Chimney                         | 6 inch listed to UL 103/ULC S629                                      |                 |  |  |  |  |
| Certifications                  | EPA 28 & 5G option 3, CSA B-415.1.10,<br>UL 127-2011 and ULC S610-M87 |                 |  |  |  |  |
| Emissions                       | 3.6 g/h with EPA method 28 & 5G<br>2.2 g/h with CSA method B-415.1.10 |                 |  |  |  |  |
| Glass Dimensions                | 22¾"x 15"                                                             |                 |  |  |  |  |
| Patent Numbers                  | 9/605,851,7/325,5                                                     | 47 & 9/476,593  |  |  |  |  |
|                                 | Available Colors                                                      | :               |  |  |  |  |
|                                 |                                                                       |                 |  |  |  |  |
| Metallic Black                  | Charcoal                                                              | Mojave Red      |  |  |  |  |
|                                 | 1                                                                     | 1               |  |  |  |  |
| Honey Glo Brown                 | Almond                                                                | Stainless Steel |  |  |  |  |