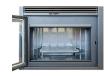

# FUSION 18

#### Wood Burning Fireplace Inserts

The Fusion 18 is the ideal wood burning insert for people wanting to improve the efficiency of their fireplace. Its sleek design and innovative technologies introduce comfort, without forfeiting the beauty of the existing masonry.

While it is the compact model of the Fusion series, it nonetheless offers a generously proportioned firebox and viewing panel that ensures the compelling beauty of the fire is the centerpiece on show.

The Fusion's cutting-edge style is equaled by the sophistication of its engineering. Patented ignition and air-control systems result in impressive functionality.

The Fusion 18 meets the highest EPA emission standards, making it ideal for homeowners wanting to convert an energy-draining fireplace into an eco-friendly, efficient heat source.