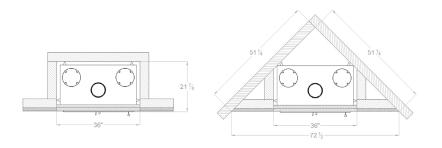

#### ASTRA CORNER INSTALLATION

# 33.00

84.00

42.00

#### **GALAXY CORNER INSTALLATION**