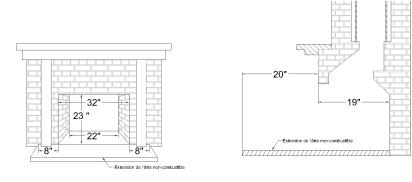

FFLE DESIGN

Most EPA units have secondary air tubes that reduce the firebox height and require maintenance. Our unique design allows secondary air to enter through a perforated baffle offering an unimpeded view of the fire all while increasing the efficiency and combustion.



#### PATENTED VARIABLE AIR CONTROL

A variable amount of secondary air is introduced into the firebox that mixes with the rising gases of the wood. The result is an appealing and unique arrangement of flames that prolongs combustion, increases efficiency and minimizes emissions.



#### **BUILT-IN BARBECUE GRILL**

Avid barbecue fans will love this built-in accessory! Simply drop down the grill over embers to cook memorable meals imbued with flavorful smokiness all year-round.













#### FUSION 24 FUSION 18







DUET







**ASTRA** 

GALAXY

# Wood framing Metal framing

#### ASTRA CORNER INSTALLATION



# 33.00

84.00

42.00

#### **GALAXY CORNER INSTALLATION**



#### COMPANY COMMITMENTS...

#### **Environmental Promise**

Our products meet the most stringent EPA emissions requirements but that is not the only benchmark we strive to achieve. We are passionately committed to implementing environmentally sound practices in all aspects of our business.

For example, we use minimal insulation in our products as it contains microfibers that can be hazardous when inhaled. We also employ special techniques when welding our fireboxes to decrease the harmful gases released. Finally, our products are packaged in recycled material to lessen landfill.

We are dedicated to helping create a sustainabl