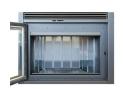

# GALAXY MODERN

#### Zero Clearance Wood Burning Fireplace

The award-winning Galaxy wood-burning fireplace with Modern surround offers stellar comfort and contemporary style. With a single row of louvres, it is a discreet yet chic addition to any interior decor.

Among the industry's largest and most efficient EPA fireplaces, the Galaxy can heat up to 2,500 square feet to the tune of 100,000 BTUs per hour. It also boasts many exclusive features such as a stainless steel firebox for quick heat transfer and a built-in barbecue grill to cook succulent meals over embers.

Ingenious technology is incorporated in form of an easy-light function and automatic air-control systems for smooth ignition and consistent, long-lasting burns.

Launch into a new universe of contentment with the Galaxy.