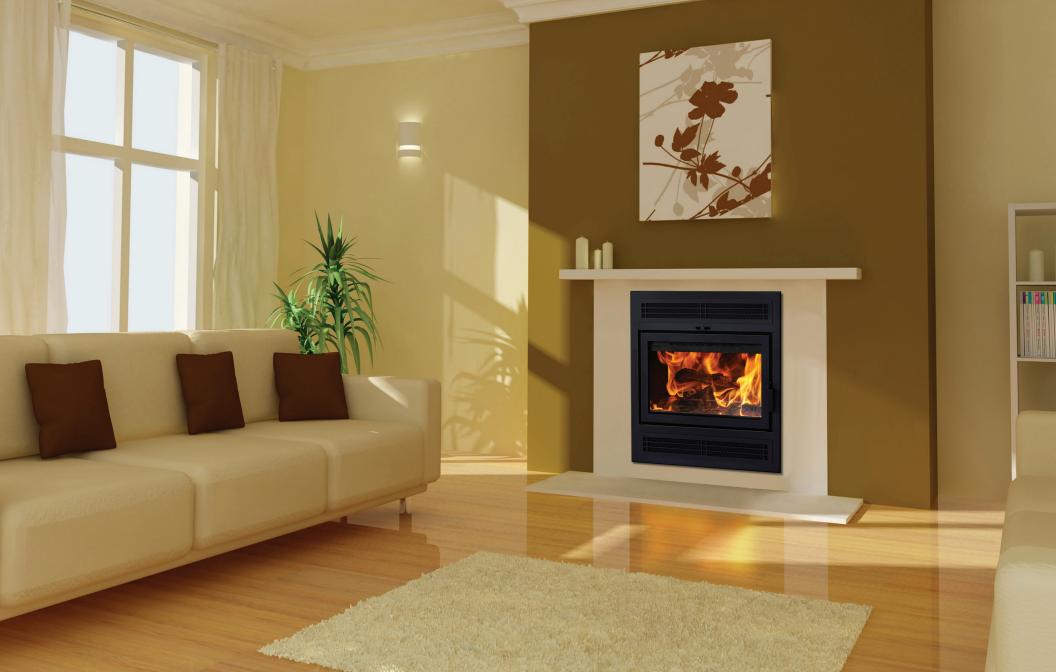

# FUSION 24

#### Wood Burning Fireplace Inserts

The Fusion 24 insert seamlessly introduces modern-day technology to any existing fireplace. With its tasteful, contemporary design and expansive firebox – among the industry's largest – the Fusion 24 ensures you don't forfeit the beauty of your masonry while improving the heating and comfort of your home.

Its flush-mount surround complements a multitude of decorating themes and its impressive viewing panel ensures that the compelling beauty of the fire is always the centerpiece. The Fusion's sleek style is equaled by the sophistication of its engineering, with several patented technologies that underpin its peerless operation, providing instant ignition at the push of a button and long-lasting fires that exude fewer emissions.

The Fusion 24 offers an attractive way to update an old fireplace with the very latest heating technology.

| SPECIFICATIONS | Heat Capacity    | 2,000 square feet                                   | Certifications   | EPA 28 & 5G option 3, CSA B-415.1.10,<br>UL 1482 and ULC S628 |
|----------------|------------------|-----------------------------------------------------|------------------|---------------------------------------------------------------|
|                | Max. Heat Output | 90,000 BTUs/hour<br>(based on a 33 lb load of wood) | Emissions        | 4.4 g/h                                                       |
|                | EPA Firebox Size | 2.4 cubic feet                                      | Glass Dimensions | 22¾" x 12¼"                                                   |
|                | Chimney          | 5 inch liner                                        | Patent Numbers   | 7/325,547 & 9/476,593                                         |