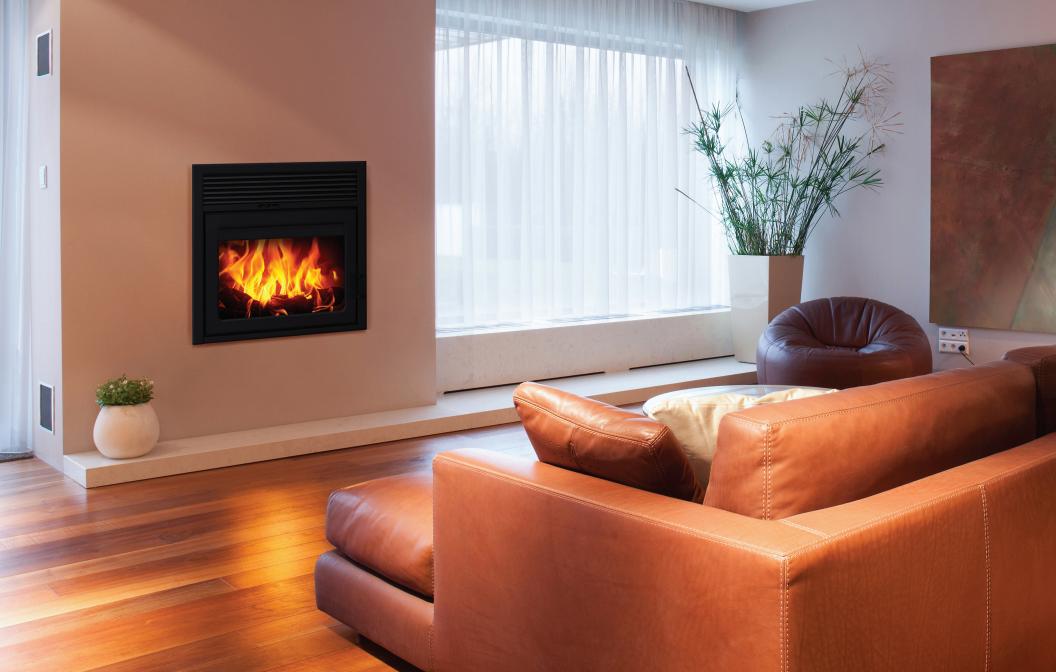

# FUSION 24

#### Wood Burning Fireplace Inserts

The Fusion 24 insert seamlessly introduces modern-day technology to any existing fireplace. With its tasteful, contemporary design and expansive firebox – among the industry's largest – the Fusion 24 ensures you don't forfeit the beauty of your masonry while improving the heating and comfort of your home.

Its flush-mount surround complements a multitude of decorating themes and its impressive viewing panel ensures that the compelling beauty of the fire is always the centerpiece. The Fusion's sleek style is equaled by the sophistication of its engineering, with several patented technologies that underpin its peerless operation, providing instant ignition at the push of a button and long-lasting fires that exude fewer emissions.

The Fusion 24 offers an attractive way to update an old fireplace with the very latest heating technology.

| SPECIFICATIONS | Heat Capacity    | 2,000 square feet                                   | Certifications   | EPA 28 & 5G option 3, CSA B-415.1.10,<br>UL 1482 and ULC S628 |
|----------------|------------------|-----------------------------------------------------|------------------|---------------------------------------------------------------|
|                | Max. Heat Output | 90,000 BTUs/hour<br>(based on a 33 lb load of wood) | Emissions        | 4.4 g/h                                                       |
|                | EPA Firebox Size | 2.4 cubic feet                                      | Glass Dimensions | 22¾" x 12¼"                                                   |
|                | Chimney          | 5 inch liner                                        | Patent Numbers   | 7/325,547 & 9/476,593                                         |