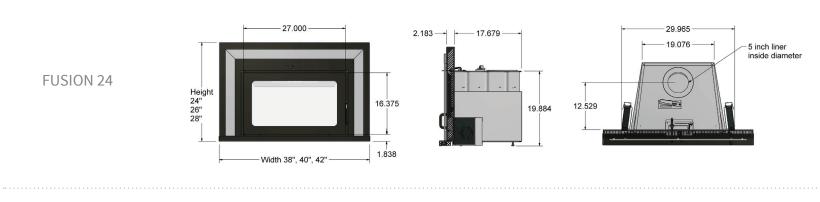

# FUSION 24

#### Wood Burning Fireplace Inserts

The Fusion 24 insert seamlessly introduces modern-day technology to any existing fireplace. With its tasteful, contemporary design and expansive firebox – among the industry's largest – the Fusion 24 ensures you don't forfeit the beauty of your masonry while improving the heating and comfort of your home.

Its flush-mount surround complements a multitude of decorating themes and its impressive viewing panel ensures that the compelling beauty of the fire is always the centerpiece. The Fusion's sleek style is equaled by the sophistication of its engineering, with several patented technologies that underpin its peerless operation, providing instant ignition at the push of a button and long-lasting fires that exude fewer emissions.

The Fusion 24 offers an attractive way to update an old fireplace with the very latest heating technology.

| SPECIFICATIONS | Heat Capacity    | 2,000 square feet                                   | Certifications   | EPA 28 & 5G option 3, CSA B-415.1.10,<br>UL 1482 and ULC S628 |
|----------------|------------------|-----------------------------------------------------|------------------|---------------------------------------------------------------|
|                | Max. Heat Output | 90,000 BTUs/hour<br>(based on a 33 lb load of wood) | Emissions        | 4.4 g/h                                                       |
|                | EPA Firebox Size | 2.4 cubic feet                                      | Glass Dimensions | 22¾" x 12¼"                                                   |
|                | Chimney          | 5 inch liner                                        | Patent Numbers   | 7/325,547 & 9/476,593                                         |