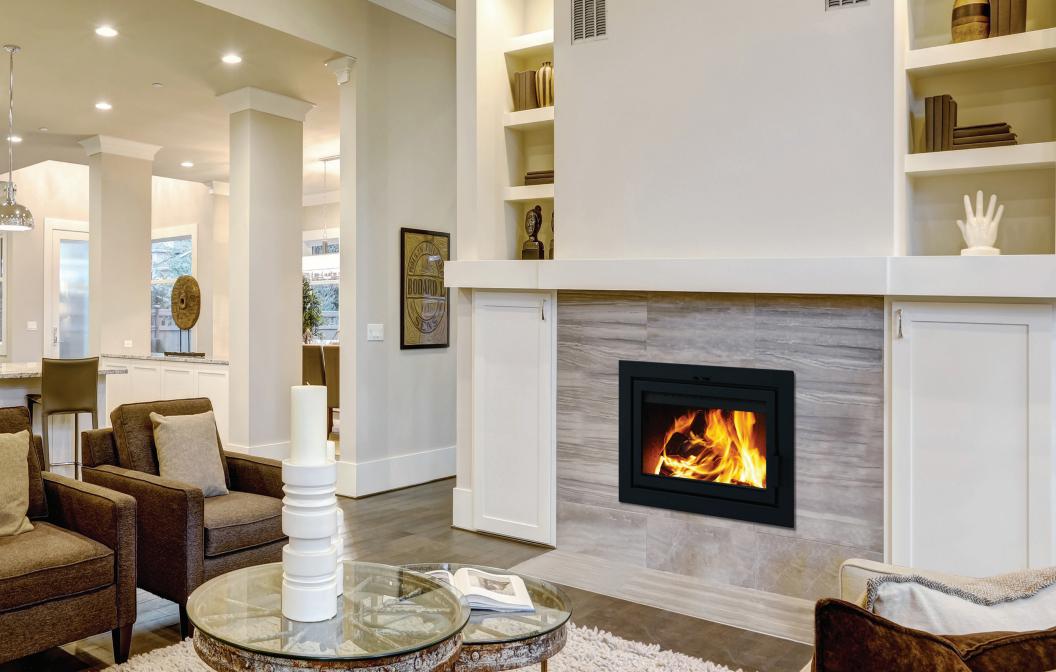

# FUSION 24

#### Wood Burning Fireplace Inserts

The Fusion 24 insert seamlessly introduces modern-day technology to any existing fireplace. With its tasteful, contemporary design and expansive firebox – among the industry's largest – the Fusion 24 ensures you don't forfeit the beauty of your masonry while improving the heating and comfort of your home.

Its flush-mount surround complements a multitude of decorating themes and its impressive viewing panel ensures that the compelling beauty of the fire is always the centerpiece. The Fusion's sleek style is equaled by the sophistication of its engineering, with several patented technologies that underpin its peerless operation, providing instant ignition at the push of a button and long-lasting fires that exude fewer emissions.

The Fusion 24 offers an attractive way to update an old fireplace with the very latest heating technology.

| SPECIFICATIONS | Heat Capacity    | 2,000 square feet                                   | Certifications   | EPA 28 & 5G option 3, CSA B-415.1.10,<br>UL 1482 and ULC S628 |
|----------------|------------------|-----------------------------------------------------|------------------|---------------------------------------------------------------|
|                | Max. Heat Output | 90,000 BTUs/hour<br>(based on a 33 lb load of wood) | Emissions        | 4.4 g/h                                                       |
|                | EPA Firebox Size | 2.4 cubic feet                                      | Glass Dimensions | 22¾" x 12¼"                                                   |
|                | Chimney          | 5 inch liner                                        | Patent Numbers   | 7/325,547 & 9/476,593                                         |