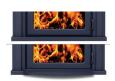

# GALAXY MODERN

#### Zero Clearance Wood Burning Fireplace

The award-winning Galaxy wood-burning fireplace with Modern surround offers stellar comfort and contemporary style. With a single row of louvres, it is a discreet yet chic addition to any interior decor.

Among the industry's largest and most efficient EPA fireplaces, the Galaxy can heat up to 2,500 square feet to the tune of 100,000 BTUs per hour. It also boasts many exclusive features such as a stainless steel firebox for quick heat transfer and a built-in barbecue grill to cook succulent meals over embers.

Ingenious technology is incorporated in form of an easy-light function and automatic air-control systems for smooth ignition and consistent, long-lasting burns.

Launch into a new universe of contentment with the Galaxy.