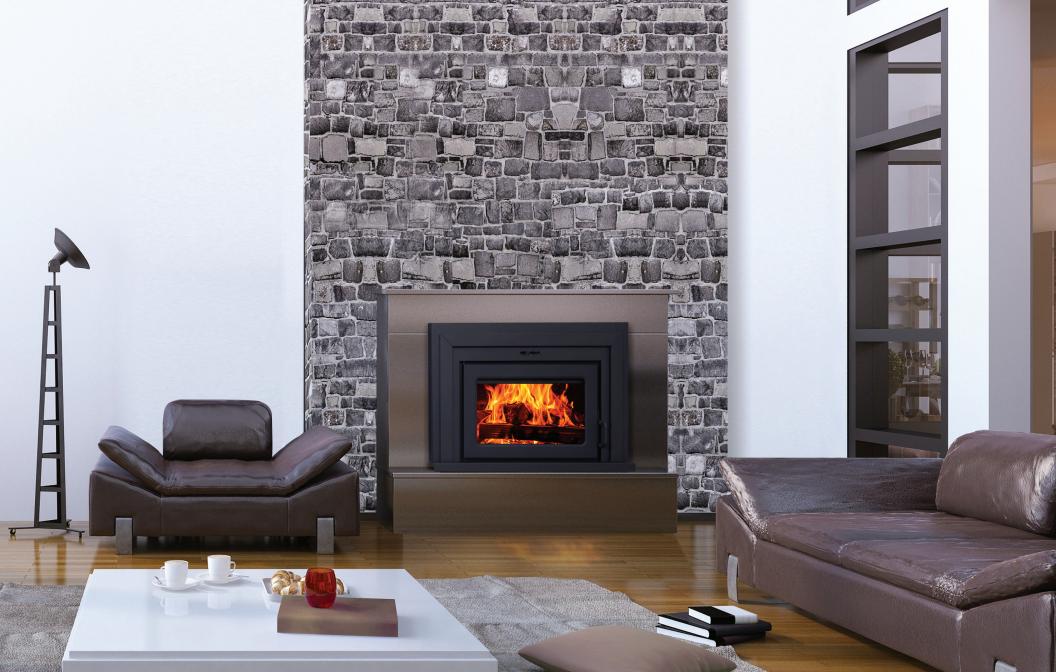

# FUSION 24

#### Wood Burning Fireplace Inserts

The Fusion 24 insert seamlessly introduces modern-day technology to any existing fireplace. With its tasteful, contemporary design and expansive firebox – among the industry's largest – the Fusion 24 ensures you don't forfeit the beauty of your masonry while improving the heating and comfort of your home.

Its flush-mount surround complements a multitude of decorating themes and its impressive viewing panel ensures that the compelling beauty of the fire is always the centerpiece. The Fusion's sleek style is equaled by the sophistication of its engineering, with several patented technologies that underpin its peerless operation, providing instant ignition at the push of a button and long-lasting fires that exude fewer emissions.

The Fusion 24 offers an attractive way to update an old fireplace with the very latest heating technology.

| SPECIFICATIONS | Heat Capacity    | 2,000 square feet                                   | Certifications   | EPA 28 & 5G option 3, CSA B-415.1.10,<br>UL 1482 and ULC S628 |
|----------------|------------------|-----------------------------------------------------|------------------|---------------------------------------------------------------|
|                | Max. Heat Output | 90,000 BTUs/hour<br>(based on a 33 lb load of wood) | Emissions        | 4.4 g/h                                                       |
|                | EPA Firebox Size | 2.4 cubic feet                                      | Glass Dimensions | 22¾" x 12¼"                                                   |
|                | Chimney          | 5 inch liner                                        | Patent Numbers   | 7/325,547 & 9/476,593                                         |