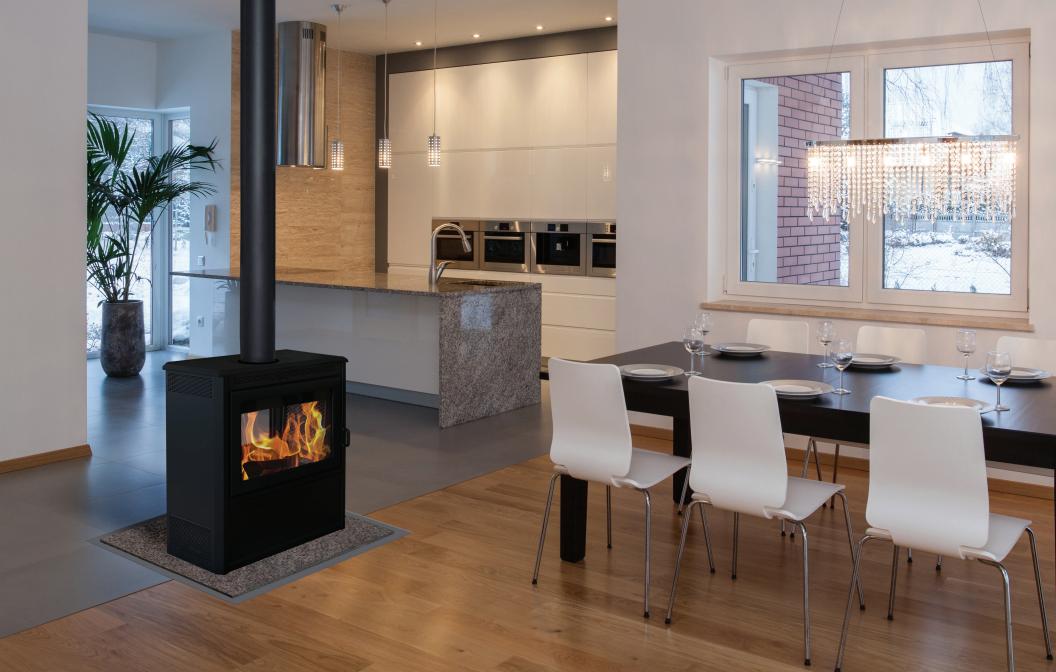

# DUET 4 SEASONS

#### See-Through Wood Burning Stove

The Duet 4 Seasons see-through fireplace is perfectly attuned to modern tastes. By installing the fireplace so that one side heats an interior room while the other faces onto an outdoor area, you can enjoy more spaces within your home all year round.

A generous firebox fits logs of 24 inches that can be loaded in from either door. This feature is particularly convenient when serving flavorsome barbecued meals prepared on the drop-down grills. The Duet's superior performance is underpinned by several patented technologies such as the unique baffle design that prevents smoke from escaping when either door is opened and a dual air-wash that keeps the glass panels clean, even at low burn settings.

The Duet 4 Seasons sets the stage for flexible living and sumptuous comfort in any home.

Note: Please consult with your dealer when installing this unit in a colder climate region.