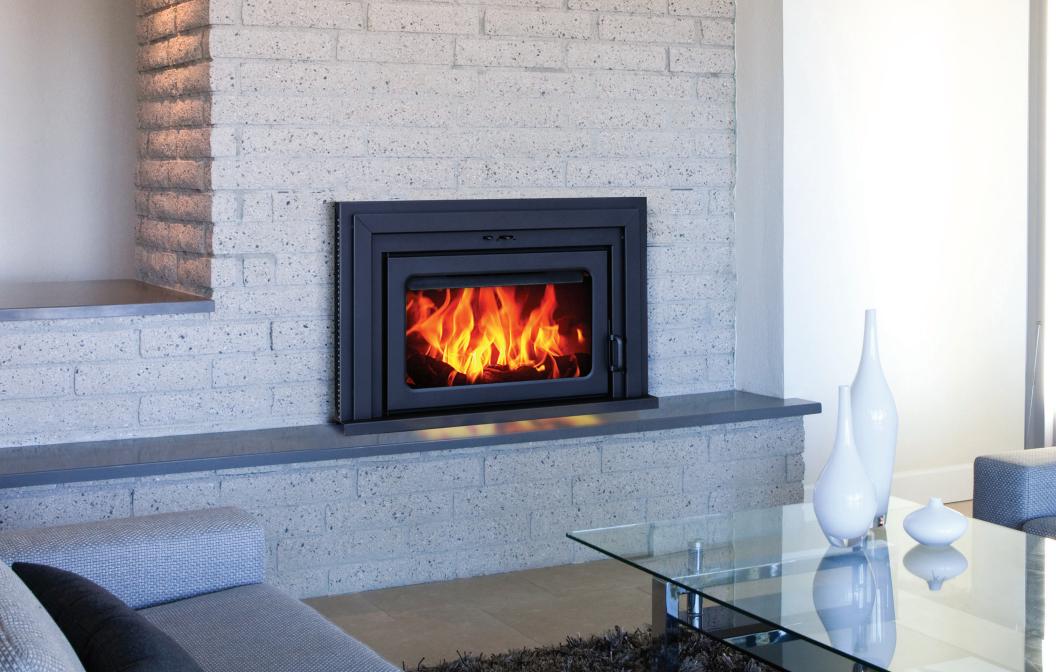

# FUSION 18

#### Wood Burning Fireplace Inserts

The Fusion 18 is the ideal wood burning insert for people wanting to improve the efficiency of their fireplace. Its sleek design and innovative technologies introduce comfort, without forfeiting the beauty of the existing masonry.

While it is the compact model of the Fusion series, it nonetheless offers a generously proportioned firebox and viewing panel that ensures the compelling beauty of the fire is the centerpiece on show.

The Fusion's cutting-edge style is equaled by the sophistication of its engineering. Patented ignition and air-control systems result in impressive functionality.

The Fusion 18 meets the highest EPA emission standards, making it ideal for homeowners wanting to convert an energy-draining fireplace into an eco-friendly, efficient heat source.