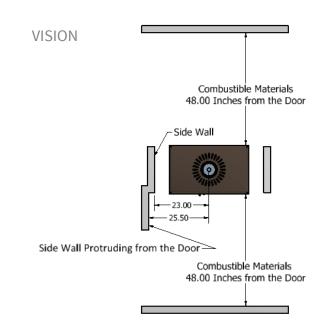

# VISION

#### See-Through Wood Burning Stove

As the industry's first and only see-through wood burning stove, the Vision is a masterpiece of engineering foresight. Its free-standing form upends conventional thinking that a hearth needs to be set in or against a wall.

With glass panels on two sides displaying a generous view of the flames, the Vision offers double the pleasure and comfort of a traditional stove. Patented ignition and air control systems ensure optimum performance and unparalleled functionality. While the firebox can accommodate logs of up to 24 inches, its compact depth ensures it doesn't overwhelm when installed as a centerpiece.

The Vision is the perfect choice for consumers who wish to introduce flexible, contemporary heating design to their home.

| SPECIFICATIONS                  |                                                                       |                 |  |  |  |  |
|---------------------------------|-----------------------------------------------------------------------|-----------------|--|--|--|--|
| Heat Capacity 2,000 square feet |                                                                       |                 |  |  |  |  |
| Max. Heat Output                | 100,000 BTUs/hour<br>(based on a 33 lb load of wood)                  |                 |  |  |  |  |
| EPA Firebox Size                | 3.1 cubic feet                                                        |                 |  |  |  |  |
| Chimney                         | 6 inch listed to UL 103/ULC S629                                      |                 |  |  |  |  |
| Certifications                  | EPA 28 & 5G option 3, CSA B-415.1.10,<br>UL 127-2011 and ULC S610-M87 |                 |  |  |  |  |
| Emissions                       | 3.6 g/h with EPA method 28 & 5G<br>2.2 g/h with CSA method B-415.1.10 |                 |  |  |  |  |
| Glass Dimensions                | 22¾"x 15"                                                             |                 |  |  |  |  |
| Patent Numbers                  | 9/605,851,7/325,5                                                     | 47 & 9/476,593  |  |  |  |  |
|                                 | Available Colors                                                      | :               |  |  |  |  |
|                                 |                                                                       |                 |  |  |  |  |
| Metallic Black                  | Charcoal                                                              | Mojave Red      |  |  |  |  |
|                                 | 1                                                                     | 1               |  |  |  |  |
| Honey Glo Brown                 | Almond                                                                | Stainless Steel |  |  |  |  |