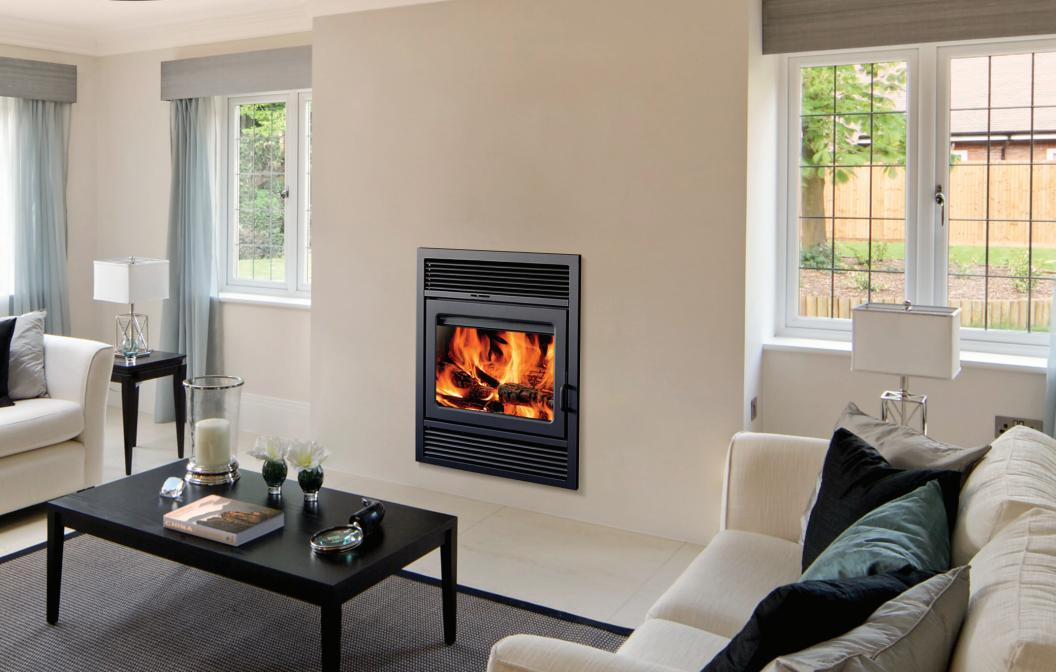

# ASTRA 24TD

#### Zero Clearance Wood Burning Fireplace

The Astra 24TD wood-burning fireplace is a versatile way to introduce modern comfort and ambiance to your home.

The ingenious design of the compact chamber ensures that the Astra 24 can seamlessly integrate into an existing wall space to replace an old decorative fireplace without the need for costly renovations. Its wide glass door draws focus to the beauty and romance of the dancing flames. Patented ignition and air-control systems allow spaces of up to 1,500 square feet to be warmed with ease.

The Astra 24TD is the flexible answer for homeowners wanting a new level of luxurious heating.

| *5       | Heat Capacity    | 1,500 square feet                                   | Certifications   | EPA 28 & 5G option 3, CSA B-415.1.10,<br>UL 127-2011 and ULC S610-M87 |
|----------|------------------|-----------------------------------------------------|------------------|-----------------------------------------------------------------------|
| CATIONS* | Max. Heat Output | 75,000 BTUs/hour<br>(based on a 33 lb load of wood) | Emissions        | 1.8 g/h                                                               |
| EIS      | EPA Firebox Size | 2.4 cubic feet                                      | Glass Dimensions | 24" x 13½"                                                            |
| SPE      | Chimney          | 6 inch listed to UL 103/<br>ULC S629 standards      | Patent Numbers   | 7/325,547 & 9/476,593                                                 |