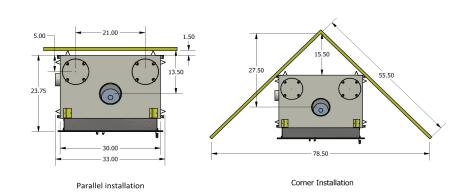

#### ASTRA CORNER INSTALLATION

# 33.00

84.00

42.00

#### **GALAXY CORNER INSTALLATION**