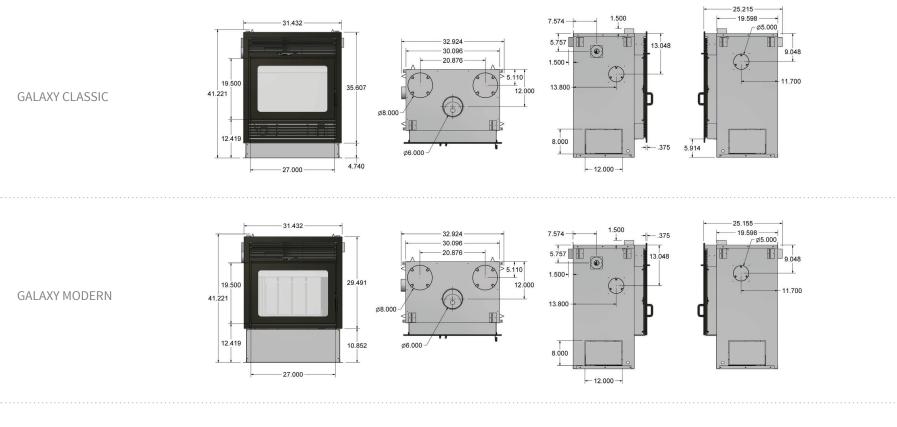

# GALAXY MODERN

#### Zero Clearance Wood Burning Fireplace

The award-winning Galaxy wood-burning fireplace with Modern surround offers stellar comfort and contemporary style. With a single row of louvres, it is a discreet yet chic addition to any interior decor.

Among the industry's largest and most efficient EPA fireplaces, the Galaxy can heat up to 2,500 square feet to the tune of 100,000 BTUs per hour. It also boasts many exclusive features such as a stainless steel firebox for quick heat transfer and a built-in barbecue grill to cook succulent meals over embers.

# GALAXY CLASSIC

#### Zero Clearance Wood Burning Fireplace

Introduce a universe of comfort to your home with the Galaxy wood-burning fireplace. With its two rows of louvers and ample stainless steel firebox offering a generous view of the flames, the Classic surround is a beautiful centerpiece for any room. Its timeless style, combined with cutting-edge technology and fine craftsmanship, results in a fireplace that will perform for a lifetime.

The Galaxy efficiently warms spaces of up to 2,500 square feet with its powerful blower system. It has also won the prestigious Vesta Award, thanks to several patented technologies and exclusive features, such as the easy-light function, a built-in barbecue grill, and an automatic air control for smooth ignition and consistent, long-lasting burns. This superior functionality also ensures it meets the highest EPA emission requirements, making it an eco-friendly option for your home.

# GALAXY CONTEMPORARY

#### Zero Clearance Wood Burning Fireplace

With a tastefully discreet surround, the Galaxy is a wood-burning fireplace that has universal appeal. A product of patented technologies and masterful craftsmanship, it is guaranteed to become a comforting centerpiece in your home that will last a lifetime.

Generous views of the flickering flames can be enjoyed through the glass of the stainless steel firebox, one of the industry's largest. The fireplace's performance is also unrivalled; it quickly warms areas of up to 2,500 square feet with a heat output of 100,000 BTUs.