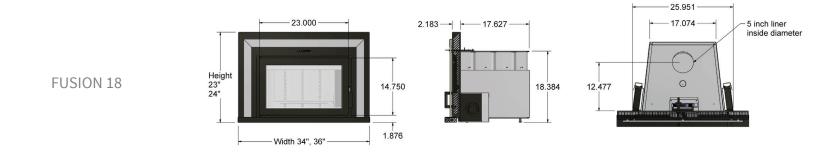

# FUSION 18

#### Wood Burning Fireplace Inserts

The Fusion 18 is the ideal wood burning insert for people wanting to improve the efficiency of their fireplace. Its sleek design and innovative technologies introduce comfort, without forfeiting the beauty of the existing masonry.

While it is the compact model of the Fusion series, it nonetheless offers a generously proportioned firebox and viewing panel that ensures the compelling beauty of the fire is the centerpiece on show.

The Fusion's cutting-edge style is equaled by the sophistication of its engineering. Patented ignition and air-control systems result in impressive functionality.

The Fusion 18 meets the highest EPA emission standards, making it ideal for homeowners wanting to convert an energy-draining fireplace into an eco-friendly, efficient heat source.