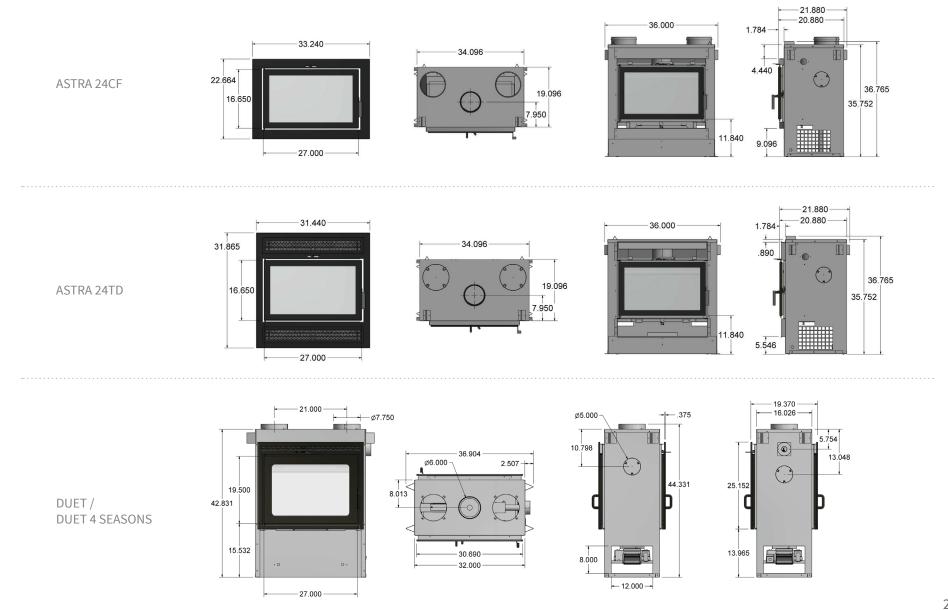

# ASTRA 24TD

#### Zero Clearance Wood Burning Fireplace

The Astra 24TD wood-burning fireplace is a versatile way to introduce modern comfort and ambiance to your home.

The ingenious design of the compact chamber ensures that the Astra 24 can seamlessly integrate into an existing wall space to replace an old decorative fireplace without the need for costly renovations. Its wide glass door draws focus to the beauty and romance of the dancing flames. Patented ignition and air-control systems allow spaces of up to 1,500 square feet to be warmed with ease.

The Astra 24TD is the flexible answer for homeowners wanting a new level of luxurious heating.

| *5       | Heat Capacity    | 1,500 square feet                                   | Certifications   | EPA 28 & 5G option 3, CSA B-415.1.10,<br>UL 127-2011 and ULC S610-M87 |
|----------|------------------|-----------------------------------------------------|------------------|-----------------------------------------------------------------------|
| CATIONS* | Max. Heat Output | 75,000 BTUs/hour<br>(based on a 33 lb load of wood) | Emissions        | 1.8 g/h                                                               |
| EIS      | EPA Firebox Size | 2.4 cubic feet                                      | Glass Dimensions | 24" x 13½"                                                            |
| SPE      | Chimney          | 6 inch listed to UL 103/<br>ULC S629 standards      | Patent Numbers   | 7/325,547 & 9/476,593                                                 |

# ASTRA 24CF

#### Zero Clearance Wood Burning Fireplace

With its contemporary clean face and minimal frame, the Astra 24CF draws focus to the beauty and romance of the dancing flames while providing cutting-edge heating technology.

## DUET

#### See-Through Wood Burning Fireplace

The Duet see-through fireplace is a lyrical expression of cutting-edge contemporary design. As the only double-sided wood burning fireplace to meet the EPA's most exacting emission standards, it confirms Supreme's position as the industry leader of clean burn technology.

The Duet doubles as a visually compelling feature in any interior scheme, whether installed as a centerpiece or as a decorative divider between two rooms. Several patented technologies ensure user-friendly ignition that can effortlessly warm spaces of 2,000 square feet. A dual air-wash system keeps both glass panels clean, even on low-burn settings, while the unique baffle design prevents smoke escaping when either door is opened.