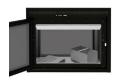

# VISION

#### See-Through Wood Burning Stove

As the industry's first and only see-through wood burning stove, the Vision is a masterpiece of engineering foresight. Its free-standing form upends conventional thinking that a hearth needs to be set in or against a wall.

With glass panels on two sides displaying a generous view of the flames, the Vision offers double the pleasure and comfort of a traditional stove. Patented ignition and air control systems ensure optimum performance and unparalleled functionality. While the firebox can accommodate logs of up to 24 inches, its compact depth ensures it doesn't overwhelm when installed as a centerpiece.

The Vision is the perfect choice for consumers who wish to introduce flexible, contemporary heating design to their home.

| SPECIFICATIONS                  |                                                                       |                 |  |  |  |  |
|---------------------------------|-----------------------------------------------------------------------|-----------------|--|--|--|--|
| Heat Capacity 2,000 square feet |                                                                       |                 |  |  |  |  |
| Max. Heat Output                | 100,000 BTUs/hour<br>(based on a 33 lb load of wood)                  |                 |  |  |  |  |
| EPA Firebox Size                | 3.1 cubic feet                                                        |                 |  |  |  |  |
| Chimney                         | 6 inch listed to UL 103/ULC S629                                      |                 |  |  |  |  |
| Certifications                  | EPA 28 & 5G option 3, CSA B-415.1.10,<br>UL 127-2011 and ULC S610-M87 |                 |  |  |  |  |
| Emissions                       | 3.6 g/h with EPA method 28 & 5G<br>2.2 g/h with CSA method B-415.1.10 |                 |  |  |  |  |
| Glass Dimensions                | 22¾"x 15"                                                             |                 |  |  |  |  |
| Patent Numbers                  | 9/605,851,7/325,5                                                     | 47 & 9/476,593  |  |  |  |  |
|                                 | Available Colors                                                      | :               |  |  |  |  |
|                                 |                                                                       |                 |  |  |  |  |
| Metallic Black                  | Charcoal                                                              | Mojave Red      |  |  |  |  |
|                                 | 1                                                                     | 1               |  |  |  |  |
| Honey Glo Brown                 | Almond                                                                | Stainless Steel |  |  |  |  |