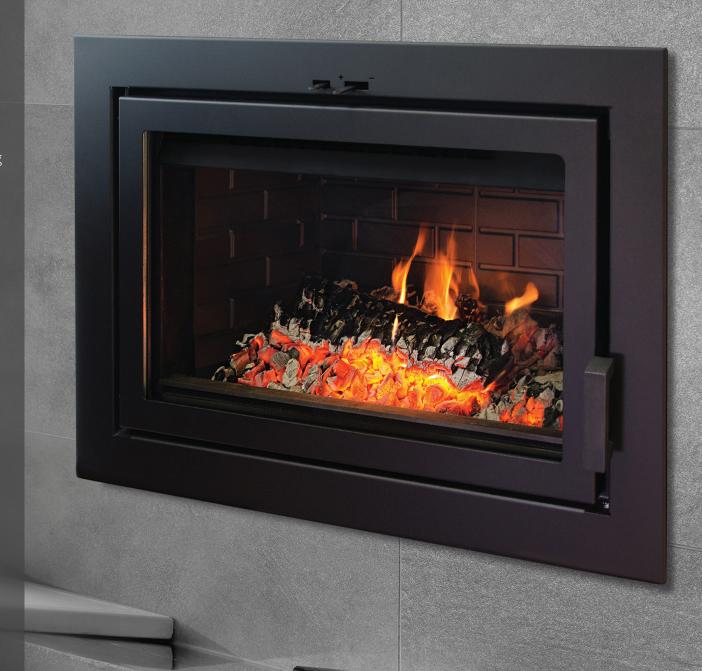

# FUSION 18

#### Wood Burning Fireplace Inserts

The Fusion 18 is the ideal wood burning insert for people wanting to improve the efficiency of their fireplace. Its sleek design and innovative technologies introduce comfort, without forfeiting the beauty of the existing masonry.

While it is the compact model of the Fusion series, it nonetheless offers a generously proportioned firebox and viewing panel that ensures the compelling beauty of the fire is the centerpiece on show.

The Fusion's cutting-edge style is equaled by the sophistication of its engineering. Patented ignition and air-control systems result in impressive functionality.

The Fusion 18 meets the highest EPA emission standards, making it ideal for homeowners wanting to convert an energy-draining fireplace into an eco-friendly, efficient heat source.