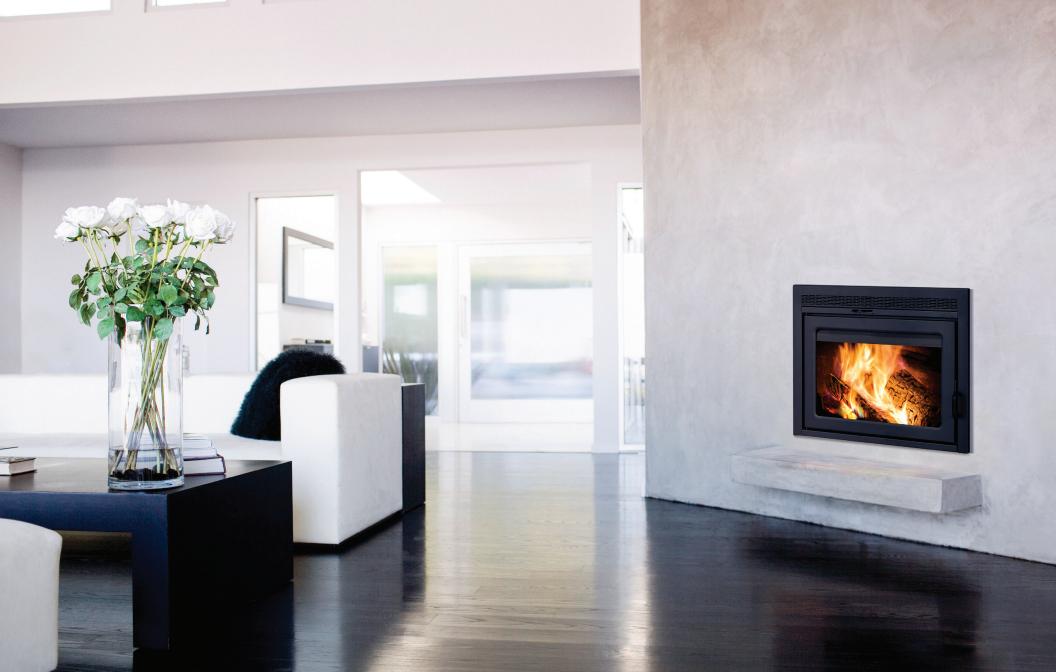

# FUSION 18

#### Wood Burning Fireplace Inserts

The Fusion 18 is the ideal wood burning insert for people wanting to improve the efficiency of their fireplace. Its sleek design and innovative technologies introduce comfort, without forfeiting the beauty of the existing masonry.

While it is the compact model of the Fusion series, it nonetheless offers a generously proportioned firebox and viewing panel that ensures the compelling beauty of the fire is the centerpiece on show.

The Fusion's cutting-edge style is equaled by the sophistication of its engineering. Patented ignition and air-control systems result in impressive functionality.

The Fusion 18 meets the highest EPA emission standards, making it ideal for homeowners wanting to convert an energy-draining fireplace into an eco-friendly, efficient heat source.