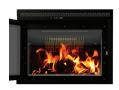

## DUET

#### See-Through Wood Burning Fireplace

The Duet see-through fireplace is a lyrical expression of cutting-edge contemporary design. As the only double-sided wood burning fireplace to meet the EPA's most exacting emission standards, it confirms Supreme's position as the industry leader of clean burn technology.

The Duet doubles as a visually compelling feature in any interior scheme, whether installed as a centerpiece or as a decorative divider between two rooms. Several patented technologies ensure user-friendly ignition that can effortlessly warm spaces of 2,000 square feet. A dual air-wash system keeps both glass panels clean, even on low-burn settings, while the unique baffle design prevents smoke escaping when either door is opened.

The Duet will introduce a sense of harmony along with superior heating capability to your home.

| *        | Heat Capacity    | 2,000 square feet                                    | Certifications   | EPA 28 & 5G option 3, CSA B-415.1.10,<br>UL 127-2011 and ULC S610-M87 |
|----------|------------------|------------------------------------------------------|------------------|-----------------------------------------------------------------------|
| ICATIONS | Max. Heat Output | 100,000 BTUs/hour<br>(based on a 33 lb load of wood) | Emissions        | 3.6 g/h with EPA method 28 & 5G<br>2.2 g/h with CSA method B-415.1.10 |
| SPECIFIC | EPA Firebox Size | 3.1 cubic feet                                       | Glass Dimensions | 22¾"x 15"                                                             |
|          | Chimney          | 6 inch listed to UL 103/<br>ULC S629 standards       | Patent Numbers   | 9/605,851, 7/325,547 & 9/476,593                                      |