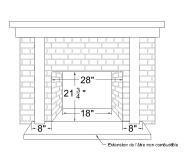

LE DESIGN

Most EPA units have secondary air tubes that reduce the firebox height and require maintenance. Our unique design allows secondary air to enter through a perforated baffle offering an unimpeded view of the fire all while increasing the efficiency and combustion.



#### PATENTED VARIABLE AIR CONTROL

A variable amount of secondary air is introduced into the firebox that mixes with the rising gases of the wood. The result is an appealing and unique arrangement of flames that prolongs combustion, increases efficiency and minimizes emissions.



#### **BUILT-IN BARBECUE GRILL**

Avid barbecue fans will love this built-in accessory! Simply drop down the grill over embers to cook memorable meals imbued with flavorful smokiness all year-round.













#### FUSION 24 FUSION 18







DUET







**ASTRA** 

GALAXY

# Wood framing Metal framing

#### ASTRA CORNER INSTALLATION



# 33.00

84.00

42.00

#### **GALAXY CORNER INSTALLATION**



#### COMPANY COMMITMENTS...

#### **Environmental Promise**

Our products meet the most stringent EPA emissions requirements but that is not the only benchmark we strive to achieve. We are passionately committed to implementing environmentally sound practices in all aspects of our business.

For example, we use minimal insulation in our products as it contains microfibers that can be hazardous when inhaled. We also employ special techniques when welding our fireboxes to decrease the harmful gases released. Finally, our products are packaged in recycled material to lessen landfill.

We are dedicated to helping create a sustainable